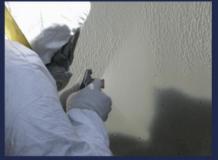

## **Rapid Application:**

- Any thickness in one application
- Dry to the touch in 25 minutes
- Live sewer application
- · Same day return to service

## **Exceptional Corrosion Resistance**

Zebron resists nearly all acids, bases and salt solutions over a wide range of concentrations. It is also impervious to sea water, raw and oxygenated sewage, bleaches, petroleum, vegetable oils and greases and specialty chemicals as paper mill black liquor.