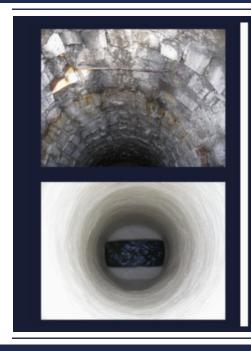

## SEWER MANHOLE REHABILITATION

In the 1980's, with the help of Southern California Municipalities, Zebron pioneered a form of manhole rehabilitation and lining that has become the system of choice for numerous agencies across the country today. Zebron has rehabilitated thousands of sew er manholes. Our system pairs the finest material with 40 years of application expertise..