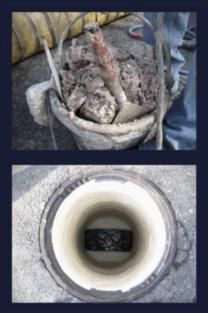

## SEWER MANHOLE REHABILITATION

In the 1980's, with the help of Southern California Municipalities, Zebron pioneered a form of manhole rehabilitation and lining that has become the system of choice for numerous agencies across the country today. Zebron has rehabilitated thousands of sew er manholes. Our system pairs the finest material with 40 years of application expertise..

## **Rapid Application:**

- Any thickness in one application
- Dry to the touch in 25 minutes
- Live sewer application
- · Same day return to service